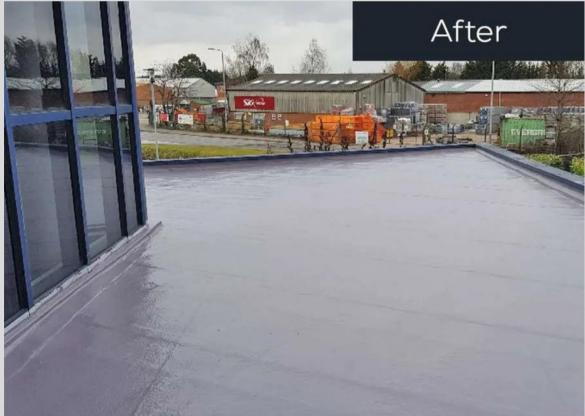

## About Protec FW-25 Permanent Roof Coating System

Protec FW-25 is a flexible polyester hybrid resin coating system. Manufactured in the United Kingdom, our liquid-applied roofing provides a cost-effective solution for flat roof restoration or new construction. With no heat or intensive labor required, you can enjoy a roofing system that's easy to apply, dries fast (thanks to its RapidCure technology), and has a 25-year warranty.

#### 100% Waterproof

Impervious and resistant to ponding water and heavy rainfalls

Seamless protection between roof details and membrane to create a waterproofing shield

Can also waterproof verticle angles, making it possible to fully protect parapet walls