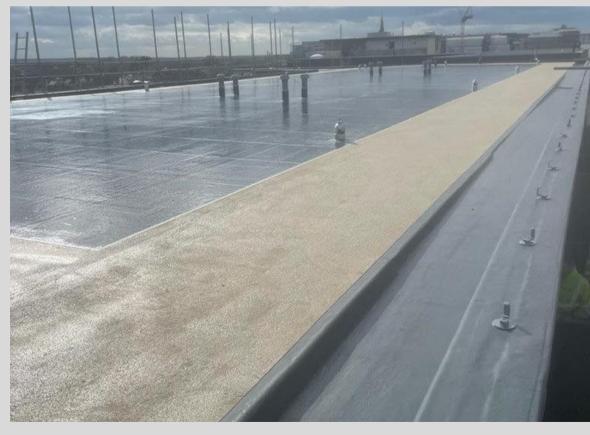

### Can also be applied to balconies & walkways

Our system's extreme durability means it can withstand high-traffic areas, such as balconies, walkways, terraces, and stairways.