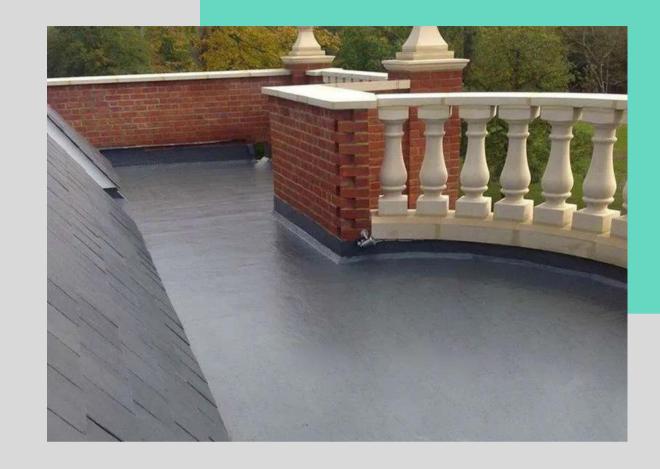

## About Protec FW-25 Permanent Roof Coating System

Protec FW-25 is a flexible polyester hybrid resin coating system. Manufactured in the United Kingdom, our liquid-applied roofing provides a cost-effective solution for flat roof restoration or new construction. With no heat or intensive labor required, you can enjoy a roofing system that's easy to apply, dries fast (thanks to its RapidCure technology), and has a 25-year warranty.

#### 100% Waterproof

Impervious and resistant to ponding water and heavy rainfalls

Seamless protection between roof details and membrane to create a waterproofing shield

Can also waterproof verticle angles, making it possible to fully protect parapet walls

### Guarenteed to last up to 25 years

Get the reassurance you need with a 25-year warranty.