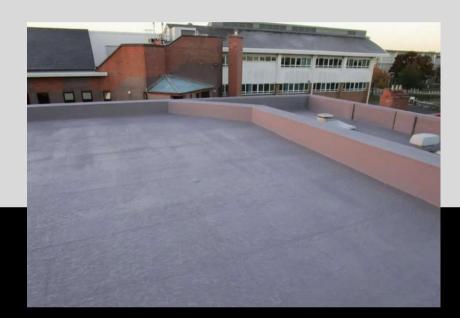

## About Protec FW-25 Permanent Roof Coating System

Protec FW-25 is a flexible polyester hybrid resin coating system. Manufactured in the United Kingdom, our liquid-applied roofing provides a cost-effective solution for flat roof restoration or new construction. With no heat or intensive labor required, you can enjoy a roofing system that's easy to apply, dries fast (thanks to its RapidCure technology), and has a 25-year warranty.

# Use for New Construction or Restoration

Our system provides permanent protection on new roof construction or restoration. Suitable for installation on existing or new ISO foam substrate. Can restore any flat installation roof (bitumen, tpo, decking, cement, asphalt, BUR, PVC and any other roof coatings).

#### 100% Waterproof

Impervious and resistant to ponding water and heavy rainfalls

Seamless protection between roof details and membrane to create a waterproofing shield

Can also waterproof verticle angles, making it possible to fully protect parapet walls