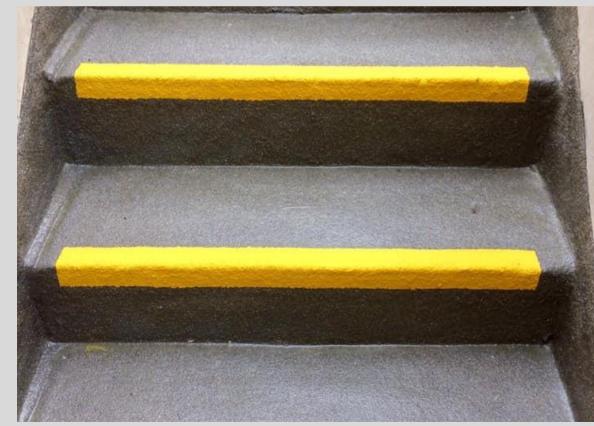

### Can also be applied to balconies & walkways

Our system's extreme durability means it can withstand high-traffic areas, such as balconies, walkways, terraces, and stairways.