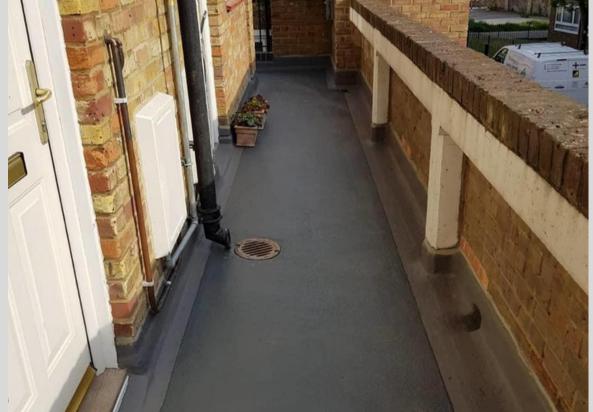

### Can also be applied to balconies & walkways

Our system's extreme durability means it can withstand high-traffic areas, such as balconies, walkways, terraces, and stairways.