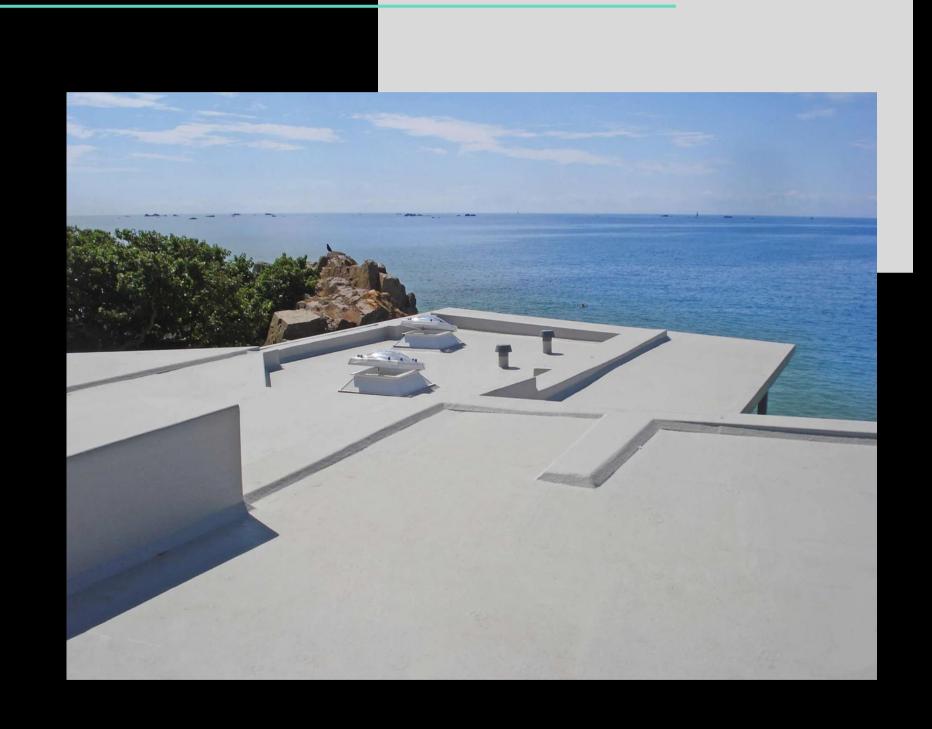

#### 100% Waterproof

Impervious and resistant to ponding water and heavy rainfalls

Seamless protection between roof details and membrane to create a waterproofing shield

Can also waterproof verticle angles, making it possible to fully protect parapet walls

### Can also be applied to balconies & walkways

Our system's extreme durability means it can withstand high-traffic areas, such as balconies, walkways, terraces, and stairways.