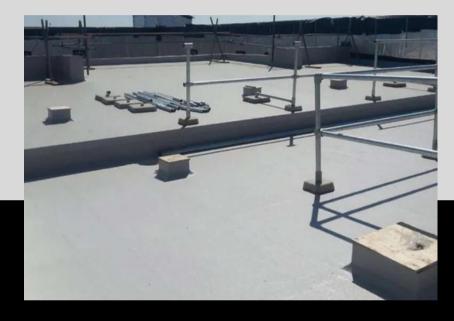

# Use for New Construction or Restoration

Our system provides permanent protection on new roof construction or restoration. Suitable for installation on existing or new ISO foam substrate. Can restore any flat installation roof (bitumen, tpo, decking, cement, asphalt, BUR, PVC and any other roof coatings).