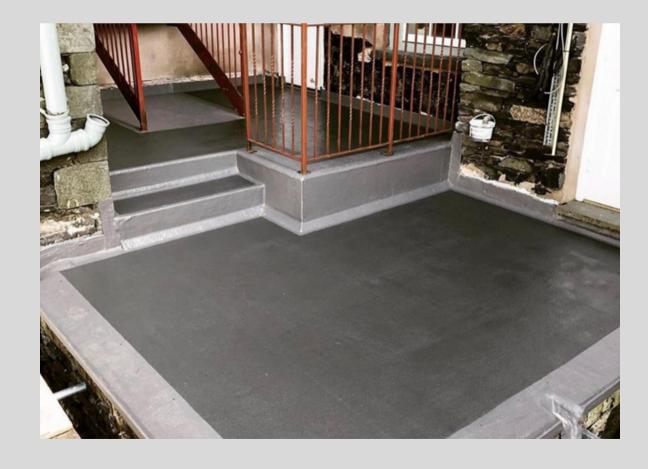

### Can also be applied to balconies & walkways

Our system's extreme durability means it can withstand high-traffic areas, such as balconies, walkways, terraces, and stairways.