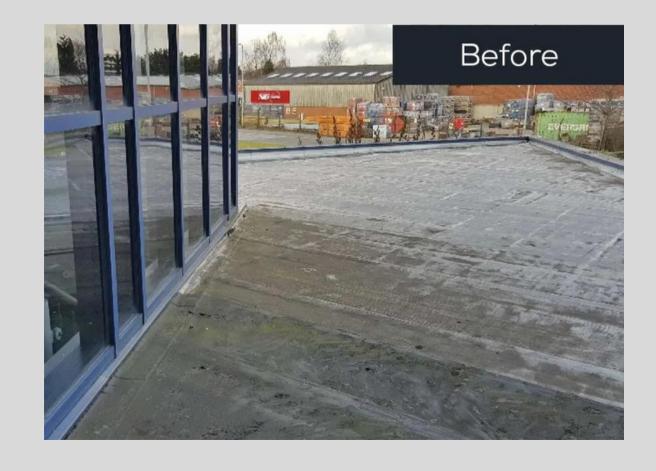

## About Protec FW-25 Permanent Roof Coating System

Protec FW-25 is a flexible polyester hybrid resin coating system. Manufactured in the United Kingdom, our liquid-applied roofing provides a cost-effective solution for flat roof restoration or new construction. With no heat or intensive labor required, you can enjoy a roofing system that's easy to apply, dries fast (thanks to its RapidCure technology), and has a 25-year warranty.

# Use for New Construction or Restoration

Our system provides permanent protection on new roof construction or restoration. Suitable for installation on existing or new ISO foam substrate. Can restore any flat installation roof (bitumen, tpo, decking, cement, asphalt, BUR, PVC and any other roof coatings).