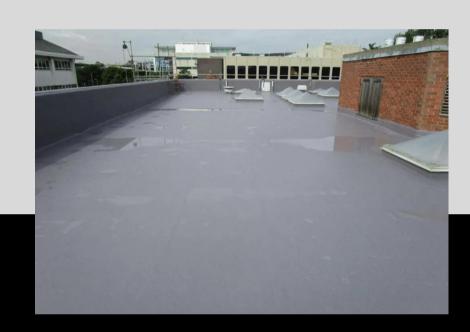

#### 100% Waterproof

Impervious and resistant to ponding water and heavy rainfalls

Seamless protection between roof details and membrane to create a waterproofing shield

Can also waterproof verticle angles, making it possible to fully protect parapet walls