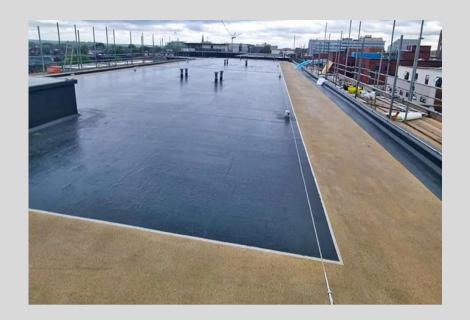

## About Protec FW-25 Permanent Roof Coating System

Protec FW-25 is a flexible polyester hybrid resin coating system. Manufactured in the United Kingdom, our liquid-applied roofing provides a cost-effective solution for flat roof restoration or new construction. With no heat or intensive labor required, you can enjoy a roofing system that's easy to apply, dries fast (thanks to its RapidCure technology), and has a 25-year warranty.

# Use for New Construction or Restoration

Our system provides permanent protection on new roof construction or restoration. Suitable for installation on existing or new ISO foam substrate. Can restore any flat installation roof (bitumen, tpo, decking, cement, asphalt, BUR, PVC and any other roof coatings).

#### 100% Waterproof

Impervious and resistant to ponding water and heavy rainfalls

Seamless protection between roof details and membrane to create a waterproofing shield

Can also waterproof verticle angles, making it possible to fully protect parapet walls