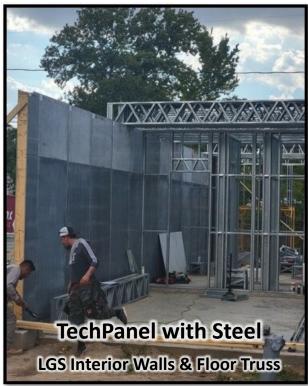

### **Light Gauge Steel: Interior Walls & Floor Truss**

- 3-1/2" 18-22 Gauge Steel Interior Walls
- 2" Profile 12" Web Truss Floor Joists
- 3/4" T&G TechBoard Floor Decking (Recommended)

Promised Land Inc Innovative Building Materials