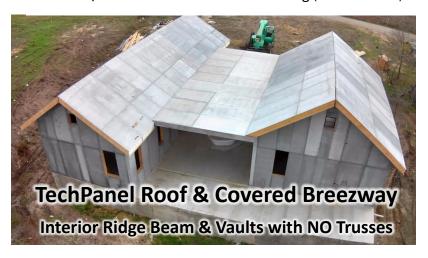

#### **Roof Options: TechPanel or TechBoard**

Gabled TechPanel Walls with TechPanel Roof:

- Non-Vented Roof Assembly (WUI Best Practice)
- Vaulted Interiors Ceiling with Electrical Chases