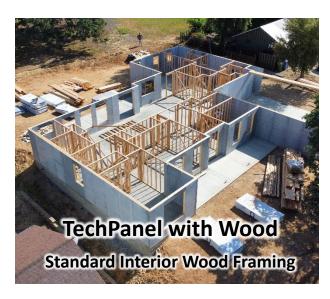

#### Truss with TechBoard Sheathing:

- 2" Profile Roof Truss (Easily convert from plan)
- 1/2" TechBoard Sheathing (Non-Combustible)